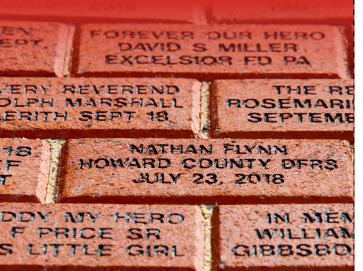

Fire departments and organizations have purchased special sections to honor their members or those who have answered the final call. Bricks are a great way to say "thank you," celebrate a special occasion, or to remember a loved one. When you sponsor a brick, you will receive a customized certificate recognizing your support.

## INDIVIDUAL, DEPARTMENT, FIRE ACADEMY CLASS BRICKS

Please print up to 18 characters per line (including spaces and punctuation) on 3 lines.

### **INSCRIBED BRICK**

Please print up to 18 characters per line (including spaces and punctuation) on 6 lines.