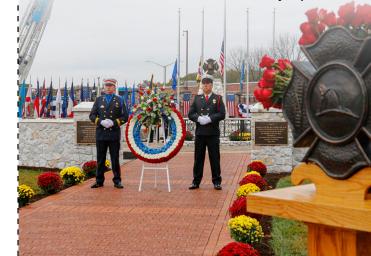

Billing Address (if different from above):

Please complete the brick inscription on the opposite side of this page.

Join thousands of others by sponsoring a brick on the Walk of Honor<sup>®</sup> in the National Fallen Firefighters Memorial Park, located on the campus of the National Fire Academy in Emmitsburg, Maryland. This brick walkway links the official National Fallen Firefighters Monument, honoring all fallen fire heroes, to the historic National Fallen Firefighters Memorial Chapel and the 9/11 Memorial Plaza.

Help build a permanent Memorial Park to all firefighters — past, present, and future.

Please fill out this order form or go to firehero.org to order online and to find bricks already in place.

The National Fallen Firefighters Foundation was created to honor America's fallen firefighters, to assist their families, and prevent firefighter injuries and deaths. As part of our mission, we host the National Fallen Firefighters Memorial Weekend, the official national tribute to firefighters who have made the ultimate sacrifice. Through activities offered, our Fire Hero Families find reassurance that their loved ones will not be forgotten, and that they have a place to find comfort and compassion.