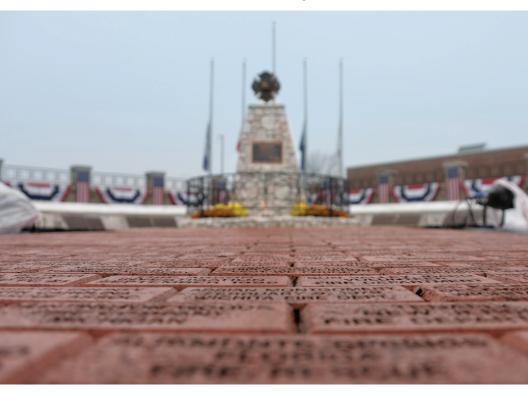

# Be part of NFFF's permanent tribute to all firefighters: past, present, and future

The National Fallen Firefighters Foundation (NFFF) invites you to join thousands of supporters by sponsoring a brick on the NFFF Walk of Honor<sup>®</sup>. This permanent tribute at the National Fallen Firefighters Memorial Park is located on the campus of the National Fire Academy in Emmitsburg, Maryland.

This important walkway links the official **National Fallen Firefighters Monument** to the **National Fallen Firefighters Memorial Chapel** and the **9/11 Memorial Plaza**.

Bricks are a way to say thank you, celebrate an occasion, or remember a loved one. **Fire departments** and **organizations** have purchased special sections to honor current members or those who have answered the final call; **individuals** have sponsored single bricks in memory or honor of a family member, colleague, or friend.

When you sponsor a brick, you will receive a certificate recognizing your support; your brick will be listed included our Walk of Honor<sup>®</sup> webpage. Use this form to order today, or visit our website: **www.firehero.org/bricks**.