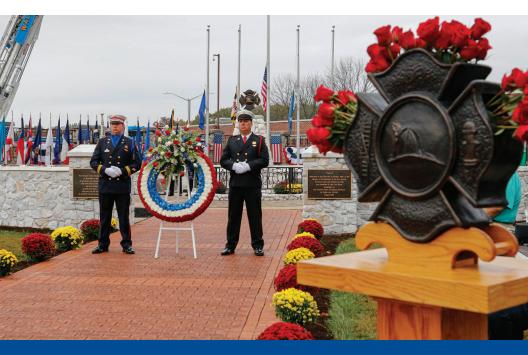

# Be part of NFFF's permanent tribute to all firefighters: past, present, and future

The National Fallen Firefighters Foundation (NFFF) invites you to join thousands of supporters by sponsoring a brick on the NFFF Walk of Honor<sup>®</sup>. This permanent tribute at the National Fallen Firefighters Memorial Park is located on the campus of the National Fire Academy in Emmitsburg, Maryland.

This important walkway links the official **National Fallen Firefighters Monument** to the **National Fallen Firefighters Memorial Chapel** and the **9/11 Memorial Plaza**.

Bricks are a way to say thank you, celebrate an occasion, or remember a loved one. **Fire departments** and **organizations** have purchased special sections to honor current members or those who have answered the final call; **individuals** have sponsored single bricks in memory or honor of a family member, colleague, or friend.